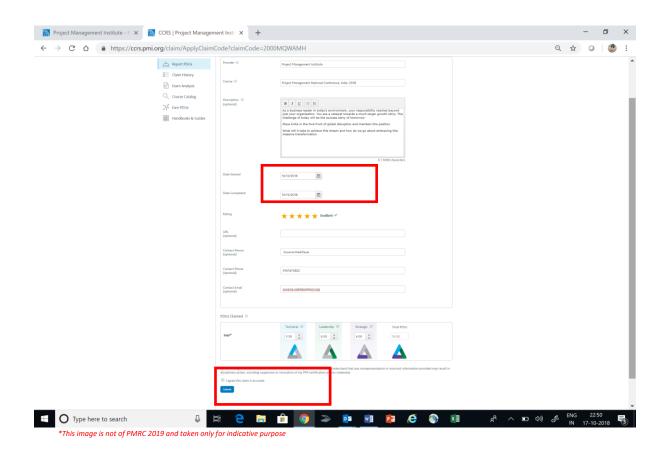

Enter the code – **2000AFNRFE** and click on Apply

5. Post this the below \*screen will appear with most of the fields populated with the information. Kindly fill in the start date being 27<sup>th</sup> April 2019 and End date being 27<sup>th</sup> April 2019. You are requested to give you ratings for the event. Rest of the information is optional and thus can be kept blank, at the bottom of the page click on the box "I agree that the claim is accurate" and **Submit.** 