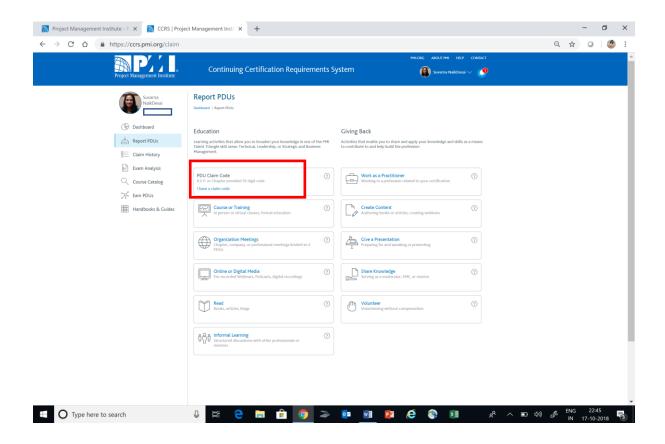

3. On the next screen - click on 'Report PDUs' tab on the left side Menu.

4. The following screen will be displayed. Now Under Education category, under section 'PDU Claim Code', <u>click on "I have a claim code"</u>