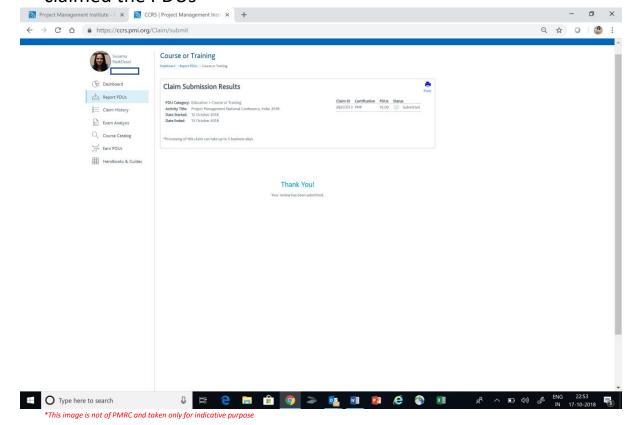

6. Post this you will be requested to give your feedback, fill in the all the required fields and click on Submit Review.

7. The final screen in front of you will be, if you have successfully claimed the PDUs