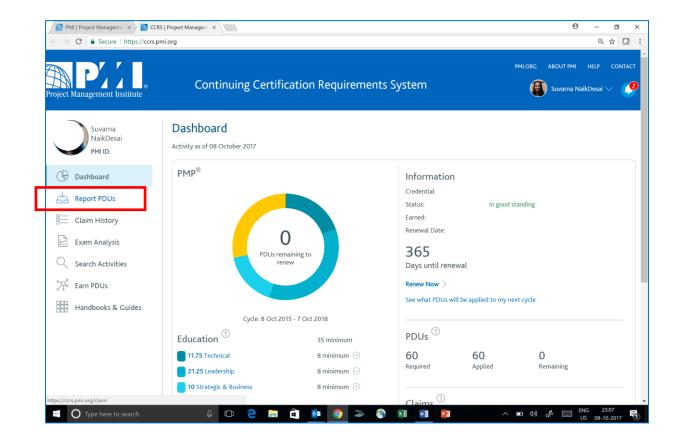

3. On the next screen - click on 'Report PDUs' tab on the left side Menu.

4. The following screen will be displayed. Now Under Education category, under section 'PDU Claim Code', <u>click on "I have a claim code"</u>