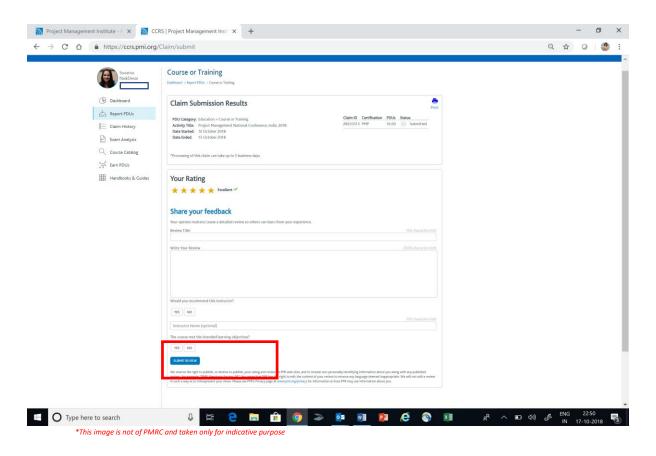

6. Post this you will be requested to give your feedback, fill in the all the required fields and click on Submit Review.

7. The final screen in front of you will be, if you have successfully claimed the PDUs