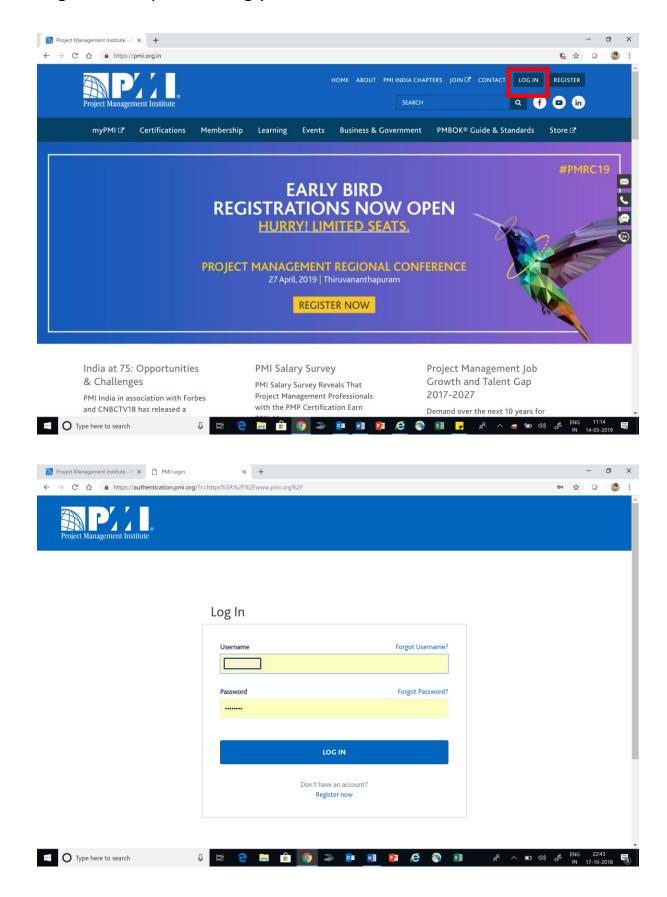

## **Steps to claim PDUs for PMRC 2019:**

1. Login to PMI portal using your credentials:

2. Take the cursor to the 'Certifications' tab and further click on 'report PDUs on CCRS". You can also Report PDUs by clicking on myPMI>Dashboard>Certification status, click on Report PDUs.